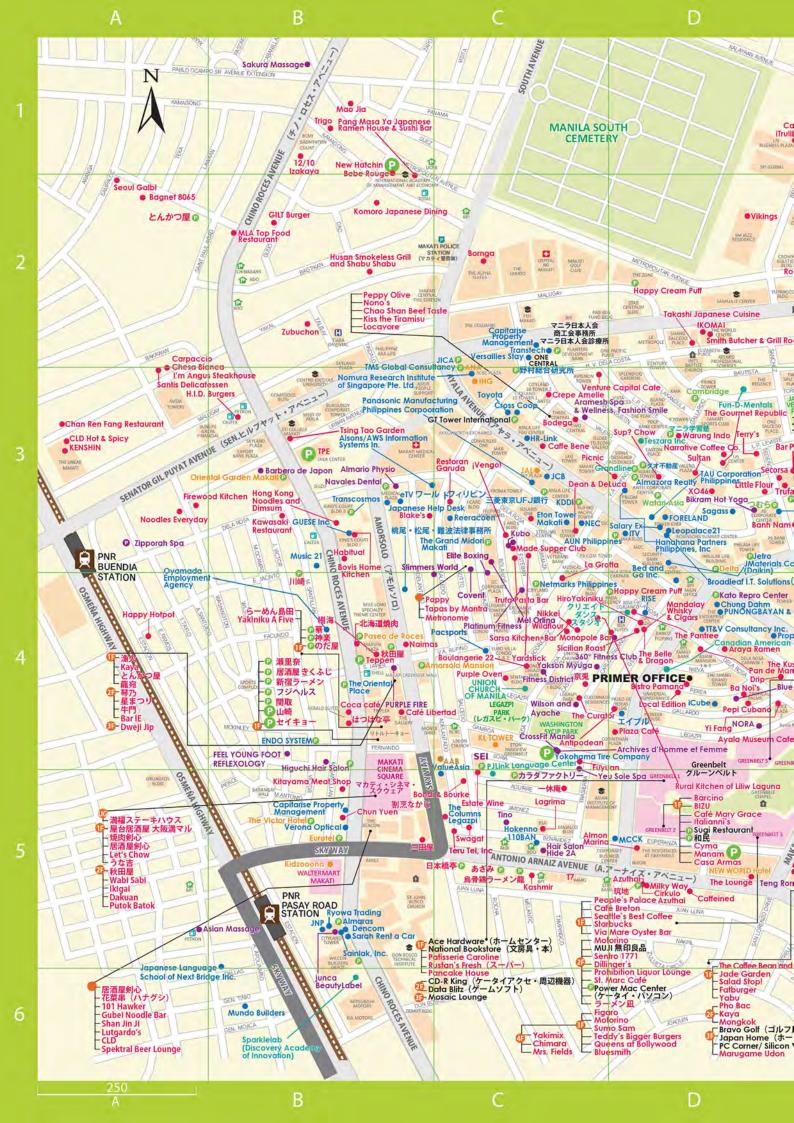

oen Phillipines へ!

あなたの欲しい人材が、きっとみつかる!人材のプロにご相談を!



わたしたちは、日本で"18年"の人材紹介実績のある

アジア"10カ国 22 拠点"で展開をしており、日系企業の海外ビジネスを人材面でサポートし続けています。

(株) ネオキャリアの海外ブランドです。



#### 任せて安心!採用に強い3つのポイント。







日本人コンサルタント常駐 日本人コンサルタントが きめ細やかに対応させて いただきます。

迅速、丁寧な対応を心がけています。 あなたの良き相談相手になります。 Recruitment Advisor / Team Leader 山崎 茜

# 業界最大級の

現地採用日本人、

ローカルの日本語スピーカーの 人材データベース を保有。



日本屈指の登録者を持つ転職サイト マイナビ、海外転職に有効な ABROADERS CAREER に無料掲載





昨年度は、 日系企業様向けに

> 年間 500 名以上 の紹介実績



フィリピンにお ける労働支援に 貢献したとして、 マカティ市から 表彰されました。





まずはお気軽にご相談くださいませ 日本語・英語 対応可能

0945-502-7653 (山崎直通)

## 

6th Floor, First Life Center, 174 Salcedo Street, Legaspi Village, Makati City, 1299, Philippines

https://www.reeracoen.com.ph/ja \$\pi\$ +63 (0)2 8893 7276 / +63(0)2 8893 7282



◆フィリピン国内にて 就職・転職をお考えの方へ 【新規求人毎日更新中! 自社 HP をご覧下さい!】























# OKURA ホテルの味をご自宅で ff Home

ホテルオークラマニラ和食料理長 毛利隣之介監修の繊細な品々を、ご自宅で寛ぎのひとときにお愉しみいただける、Okura At Homeサービスを開始いたします。

料理長特製の黒豚の角煮や、USビーフのすき煮に日本米を添えたすき焼きご飯、お蕎麦のお好きな方々にご好評をいただいてまいりました薬味たっぷりの冷やし茶そばなど、お薦めの品々をご用意いたしております。

新鮮な素材を用いた出来立てのお品をお届けするため、ご注文はお届け日の前日迄にご連絡いただけますと幸いでございます。

メニュー詳細とご注文方法につきましては、ホテルオークラマニラのFacebookページをご参照くださいませ。 お電話でのお問い合わせは、5318 2815 または 0917 818 9868 にて承ります。

Hotel Okura

Okura At Home 営業時間: 月曜日から日曜日迄 • 午前9:00から午後7:00迄 配達時間: 午前11:00から午後7:00迄



SCAN FOR THE MENU