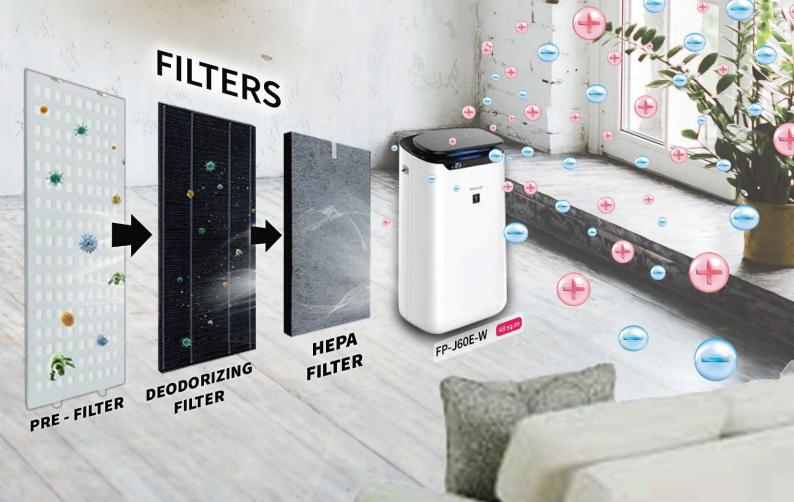

って、フィリピ ン人施術者でも高品質なサービスをお約束 します。是非一度足を運んでみてください。

MAKATI店 The Palisades ground floor, 107 Perea, Legazpi Village, Makati City

BGC本店 F1 Hotel ground floor, 32nd Street Corner Lane Q, Bonifacio Global City, Taguig City ② 予約専用ダイヤル ☎ 02-8805-8888 / 0939-915-8888

- 常 11:00~20:00
- https://kiyosa-beauty.com/



マカティ店舗



# いつでも好きな時に過去の コラムをご覧ください 気になるコラムを見逃した方は、 プライマーWEBサイトまで



今晩のおかず ・ビジネス烈伝 フィリピンで働く人図鑑 And more!











お申し込みはこちらから

2/F Serendra, 11th Ave, Bonifacio Global City (Beyond Yoga内) TEL: 0916-500-4113 (日本人対応)





Be Original.

# 2-WAY AIR PURIFICATION SYSTEM

2つの空気浄化システムで快適に!

**Passive** Filtration (through filters) (フィルター使用) **Active** Filtration (through Plasmacluster Ions) (プラズマクラスター・イオン)

# 99.97% PROTECTION AGAINST AIRBORNE VIRUSES AND BACTERIA

空中のウィルス、細菌を99.97%除去します!



プラズマクラスターイオンテクノロジーは、シャープが開発した独自の空気浄化テクノロジー。 安全で化学物質を使用せず、空気中の脅威に対する包括的な保護を実現-そのため、 喘息やアレルギー性鼻炎に苦しむ人々に推奨されています。

※大阪市立大学医学部で実施した試験に基づく



#### 空気清浄機

#### FP-J30E-B/A/P 23 sq.m

- イオン放出 7,000ions/cm3
- 高密度プラズマクラスターイオン放出
- プラズマクラスターイオンモード&イン ジケータライト
- HEPAフィルター



#### 蚊取機能付空気清浄機



#### FP-GM50E-B 40 sq.m

- Mosquito Catcher
- ◆ イオン放出 7,000ions/cm3◆ 高密度プラズマクラスター イオン放出
- 5ステップのモスキートキャ
- ッチャーシステム ● HEPAフィルター
- ホコリと臭いセンサー装備
- プレフィルター
- 脱臭フィルター



#### 除湿機付き空気清浄機

#### DW-E16FP-W 24 sq.m

- イオン放出 7,000ions/cm3
- 高密度プラズマクラスターイオン放出
- 自動除湿機能
- 脱臭洗脱臭機能
- 除湿洗浄湿機能
- カビ防止ウイルス
- 180度の空気対流



● 3段階フィルターシステム プレフィルター 活性カーボン洗浄フィルター HEPAフィルター

#### 加湿器付き空気清浄機



\*

KC-G60E-W 50 sq.m KC-G50E-W 38 sq.m

- イオン放出 7,000ions/cm3
- 高密度プラズマクラスターイオン放出
- 加湿システム
- 6つのセンサー内蔵

臭い ホコリ 温度 湿度 光 モーション

#### AIOT付き空気清浄機