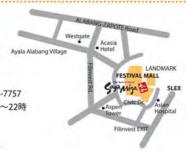

めに、常時マスクの着用を規定 しています。また手洗いや咳エ チケットの徹底、ソーシャルディ スタンスの遵守が求められてお り、大規模な集会などは禁止さ れる見通しです。

IATFのガイドラインによると、モールでのイベントの開催や大

規模なセールは禁止される見通しです。また入店時には引き続き人数制限が行われます。サロンや美容室、娯楽施設やフィットネスは通常の50%での営業が認められる予定です。

学校

フィリピン教育省 (DepEd) やIATFによると、初等教育などの基礎教育機関の新学期は8月24日から開始され、2021年4月30日に年度の授業が終了する見通しです。 対面に限らず、オンラインでの授業も推奨されています。