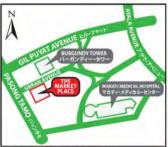

LONDON

WINE & SPIRIT MERCHANTS

# TOSCHI VINEYARDS, PINK MOSCATO

美しい輝きのあるサーモンピンクの外観。ピーチやグアバ、シ トラスの香りがグラスから立ち上ります。口に含むと香り同様 フレッシュな果実の風味が口内を満たし、爽やかな甘さとき れいな酸味がすっきりとした余韻をもたらします。



G/F Republic Glass Building 196 Salcedo Street Legaspi Village Makati City

🗠 chiho watanabe@estatewine.com.ph 🛭 🕮 www.estatewine.com.pi



### MAP マカティ B-3

### 穴場発見! お馴染みの シャンプー類はここで揃う!

## **TPF**

台湾グロッサリー ティー・ピー・イー

マカティメディカルから徒歩2分、日 本人に嬉しい商品がばっちり揃う、台湾 グロッサリーがあります。豊富に揃っ たコスメコーナーにはTSUBAKI、MA CHERIEと言った日本人にはお馴染みの 商品がずらり。それに加えてお弁当も販 売しており、こちらも大人気です。

8種類あり、その中でもベストセラーは、 チキン照り焼き (P195) お弁当の中身はお かずが5品目はいっています。甘めの香ばし い醤油で味付けされており、食べ応えも満 点。お弁当はマカティシティのみデリバリー 可能。20個以上のご注文にて無料でデリバ リーいたします。デリバリーのご予約は、3 ~5日前までにお電話にてご連絡ください。

G/F Jaka Center 2111 Chino Roces Ave., Makati ☎02-8551-7522 電9時~23時 係なし

# TPF Market Place





マカティメディカルから徒歩すぐ!

### MAP マカティ B-4/G-3

### 広々空間で、ゆっくり選べる 日本食グロッサリーの定番

# Seikyo Japanese **Grocery Store**

日本食品グロッサリー 生協

日本ではおなじみの調味料から、カップ麺、 菓子パン、おやつ、おつまみ、お酒などの食品 だけではなく、洗顔フォームや歯磨き粉など の日用品まで取り扱うバラエティに富んだセ レクションが魅力のグロッサリーストア生協。

-部製品を除き、オールドライグッズ90ペ ソ、冷蔵物100ペソで販売しています。お馴染 みのリトル東京店の他に、2019年12月にはジ ュピターストリート店をオープンし、よりアクセ スしやすくなりました(駐車場完備)。日本食材 をお求めの際はぜひお越しください。

リトル東京店: Little Tokyo, 2277 Chino Roces Ave., corner Fernando St., Legaspi Village, Makati City, 1229 Makati

- 8 10:30 am 10:30 pm ジュピター店:#38 Jupiter St. Barangay Bel-air Makati City
- ☎ 0947-536-2676 ☎ 10:00 am 7:00 pm Seikyo-Japanese-Grocery-Store





日本でお馴染みの食品をお求め頂けます



生協 ジュピター店

### なんでも揃う! あなたの街のグロサリー

# leppen

日本・韓国総合食品 てっぺん

リトル東京から徒歩3分。緑の看板が 目を引く日本・韓国グローサリーがある のをご存知ですか? 韓国食材はもちろ ん、日本製の調味料やお菓子、フレッシ ュ野菜も手頃な価格で提供してあり、フ