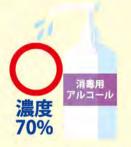

# 濃度が高いと逆効果? アルコールの濃度は70%が適切

様々な濃度で販売されているアルコー ルだが、濃度の高さ=除菌・除ウイルス 効果の高さ、というわけでもないそう だ。アルコールが菌やウイルスに最も効 く濃度は情報源によって若干異なるが、 大体70%前後がよいとされている。