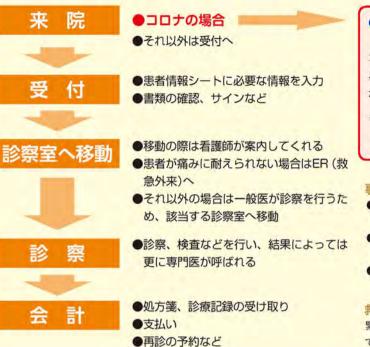

# コロナだと思ったら?診療の予約は?コロナ以外の病気になったら?

マニラの病院受診ガイドマニラの病院で受診するときの注意点や準備しておくものなどをまとめてみました。

●コロナの症状がある場合
 →救急外来へ

コロナの当該症状がある場合は救急外来を除き院内へ入る ことができない。症状があると思ったらは接触の有無\*\*にか かわらず救急外来へ向かうようにしよう。

※過去14日間以内に海外旅行へ出かけた、コロナ感染者もしくは感染の 疑いがある人との接触、コロナ感染のケースが報告されたエリアへ立ち 入った場合は接触の可能性があるとされる

#### 事前に用意するもの、手配すること

- ●身元を証明できるID(パスポートなど。罹患者が未成年の場合 は保護者のID)
- ●現在使用している薬の名前やアレルギー、今患っている病気を説 明できるようにする
- ●加入保険がある場合は、保険会社と病院に連絡し、指示をもら うようにする。

<mark>救急車の手配</mark> 緊急番号は911。コンドミニアムに住んでいる場合は受付に手配し てもらうこともできる。