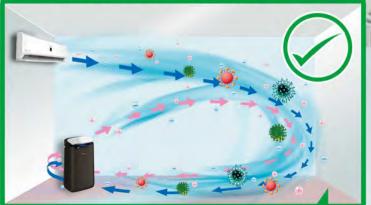

#### Q7. 感染を防ぐにはどんな方法をお勧めしますか?

エアコンが部屋中に汚染された空気を循環させる室内での買い物や食事は 空気感染の原因になるので、空気清浄機でも設置されていない限りは入る のを避けて、他人から離れたオープンスペースで食事を摂るようにしてください。

マスクは顔との間に隙間があるものは危険。ろ過率も大切ですが、きちんと フィットするマスクを使用してください。個人的には韓国のKF94マスクを着 用しています。綿100%の2層マスク、布マスクなどもフィットして隙間さえ なければ十分使えます。フェイスシールドは咳による飛沫を防ぐために使用 してください。毎日欠かさずマルチビタミンとたくさんの水を飲み、運動をし て肺を強化してください。また、インフルエンザのワクチンを接種することで、 いざコロナに感染しても合併症に対抗するのに役立ちます。家族と一緒に過 ごす際も警戒を怠らないでください。