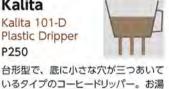

# ドリップ

ドリッパーと呼ばれる、底に穴の空いたカップに紙フィルターをセットし、 コーヒーの粉を底に入れ、ゆっくりとお湯をかけて抽出する。ドリッパー は様々な種類があるが、代表的な3種は日本のメーカー「カリタ」と「ハリ オ」そしてドイツのメーカー「メリタ」。それぞれカップの形や内側のリブ、 底の穴が違っており、コーヒーの味を左右する。

### Kalita

Kalita 101-D Plastic Dripper P250

いるタイプのコーヒードリッパー。お湯 が落ちる前に一瞬湯だまりができるた めコク深さが生まれるが、雑味が出る 前にお湯が落ちていくように設計され ている。

to www.coffeetonyaph.com

P2,750

3

エアロプレス

2000年以降に開発された比較

台形型のドリッパーで、底に小さな穴が-つ。注いだ量に関係なく一定のスピード で抽出される。ゆっくりと抽出されるため、 しっかりとした重みのある味に仕上がる。 

Lazada m www.lazada.com.ph .....