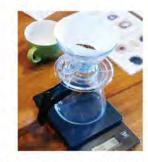

## プロのやリ方、見せちゃいます! 味に違いが出るコーヒーの淹れ方講座

3

ドリッパーに紙フィルターをセットし、コーヒー 11gを入れる。コーヒーサーパーにドリッパーを 乗せる。

残り145mlのお湯を1分間かけてゆっ

お湯を垂らすとアク(白い

泡)が出てくるので、これ

がフィルターにつかないよ

うに注意する。コツは、ま

ず中心にお湯を垂らし、ア

クが安定してからアクの

エッジをなぞるようにゆっ

くり回しながらお湯を垂ら

くり注ぐ。

HINT!

2 用意した160

用意した160mlのお湯のうち、15mlほど注いで、 豆全体を濡らして、30秒間蒸らす。

HINT! コーヒースケールは時間と注いだ水の重 さを同時に測るための専用器具。持って いない場合はキッチンタイマーと普通の 測りで代用しよう。

アクのエッジをなぞるようにゆっくり回 しながらお湯を垂らす

アクが広がってフィルターに触れてし まっている

### 用意するもの

- コーヒー11g (ここではHimawariで販売している Mt Apoを使用)
- ・92~96℃のお湯160mlを入れたドリップポット
- ・ドリッパー(Hario V60推奨)
- ・紙フィルター
- ・コーヒーサーバー
- コーヒースケール(なければキッチンタイマーと測りで代用)
- ・コーヒーカップ
- ・フルイ
- ※温度計がなければ、沸騰したお湯を、1分程度放置 すると92~93℃程度になる。

し続ける。