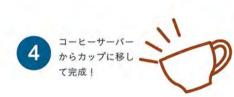

## プロのやリ方、見せちゃいます! 味に違いが出るコーヒーの淹れ方講座

3

ドリッパーに紙フィルターをセットし、コーヒー 11gを入れる。コーヒーサーパーにドリッパーを 乗せる。

残り145mlのお湯を1分間かけてゆっ

お湯を垂らすとアク(白い

泡)が出てくるので、これ

がフィルターにつかないよ

うに注意する。コツは、ま

ず中心にお湯を垂らし、ア

クが安定してからアクの

エッジをなぞるようにゆっ

くり回しながらお湯を垂ら

くり注ぐ。

HINT!

2 用意した160

用意した160mlのお湯のうち、15mlほど注いで、 豆全体を濡らして、30秒間蒸らす。

HINT! コーヒースケールは時間と注いだ水の重 さを同時に測るための専用器具。持って いない場合はキッチンタイマーと普通の 測りで代用しよう。

アクのエッジをなぞるようにゆっくり回 しながらお湯を垂らす

アクが広がってフィルターに触れてし まっている

### 用意するもの

- コーヒー11g (ここではHimawariで販売している Mt Apoを使用)
- ・92~96℃のお湯160mlを入れたドリップポット
- ・ドリッパー(Hario V60推奨)
- ・紙フィルター
- ・コーヒーサーバー
- コーヒースケール(なければキッチンタイマーと測りで代用)
- ・コーヒーカップ
- ・フルイ
- ※温度計がなければ、沸騰したお湯を、1分程度放置 すると92~93℃程度になる。

し続ける。