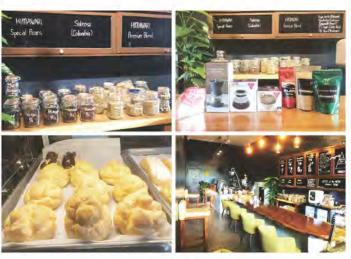

## Himawari Coffee

ヒマワリコーヒー

サンタロサに構えるスペシャルティコーヒーに特化したカフェ。オーナーの篠 崎さんはスペシャルティコーヒーの資格を有し、スペシャルティコーヒーの普及 活動などに取り組んでいる。

エチオピア、インドネシア、ブラジル、コスタリカなどから取り寄せたスペシャ ルティコーヒー豆を店内にある焙煎機で自ら焙煎している。コーヒーの中でも品 質の高い豆なので、まずはブラックで味わうのがおすすめ。よくお店に来るお客 さんは、豆を購入してお店にキープしてもらうことも可能で、こうすると毎回購 入した豆を使ってスタッフが淹れてくれるのでリーズナブルにプロが入れたコー ヒーを味わうことができる。自宅で淹れて飲んでみたい人向けにコーヒー豆はも ちろん、ドリッパーやフレンチプレスなどの器具も販売している。オンライン会 議ツールを使った淹れ方のトレーニングも提供しているので、プロの淹れ方を学 びたい人はぜひ受けてみよう。器具や豆はオンラインショップでも手軽に買うこ とができる。