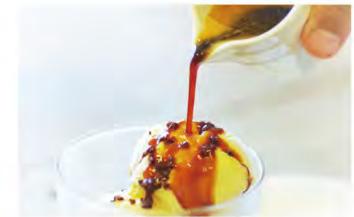

アイスとコーヒーだけで作れるお手軽スイーツ、 アフォガートです!アイスとコーヒーを別の器で出 して食べる直前にかけるのがポイント。見た目も おしゃれなスイーツです♪

### 用意するもの

お好みのアイス 濃い目に淹れた熱いコーヒー

### 作り方

アイスを器に盛って、コーヒーをかけるだけ! コーヒーは濃い目に作っておくのがポイント。 インスタントなら水を少なめに、ドリップコーヒーならいつもより長め の抽出時間で淹れよう。 豆は深煎りの苦みがたったものがよく合う。 医療学習・資格