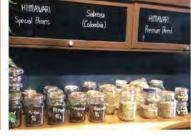

### コーヒーの産地別の味の特長

最大原種の紹介でも少し触れたように、コーヒーの産地は世界中にあり、 それぞれ味に特長がある。特長をおさえて、お店での豆選びに役立てよう。 ここでは参考にHimawari Coffeeさんで取り扱っている産地とそれぞれの 味わいをご紹介!自分好みの味わいをぜひみつけてみて。

### Mt. Apo マウントアボ(ミンダナオ、フィリピン)

ジャックフルーツに似たフルーティーさと黒砂糖のような甘みを含む ローカル豆。初心者向け。

### Yirga Cheffe イルガチェフェ (エチオピア)

オレンジやグレープフルーツを彷彿とさせるフレッシュな酸味、はち みつや花のような甘い香りが特長。

### Mandheling マンデリン(インドネシア)

重厚な苦みのちょっと入り口くらいの味。シトラス系のフルーティー な酸味を持つ。

### Fazenda ファゼンダ (ブラジル)

フルーティーな酸味も苦みもなく、ナッツやチョコレートのような後 味が残る。

### El Jagar エルジャガー(コスタリカ)

フルーティとナッツのちょうど中間なので、自然な甘さを持つ。