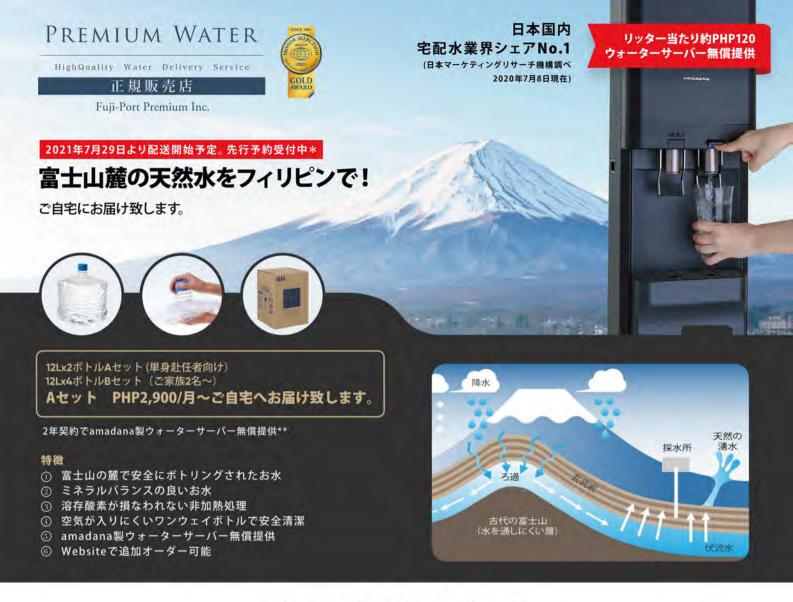

10時~19時(月休)

#### 日本語対応可能、最新機器完備の 歯科医院がRise Towerにオープン! Acero Dental Center

アセロデンタルセンター

岡山大学大学院医歯薬系研究科補綴 学専攻科で博士号を取得したDr. Claver O. Acero Jrが、同じく歯科医師で歯科矯正を 専門とするご子息の Dr. Joseph Neil Acero とともに歯科医療に携わる歯科医院が RiseTowerにもオープン!両歯科医師とも 現在、母校のUE大学で教授として後進の 育成に尽力し、日本や他の国の歯科医師 とも交流をつづけており、これまでサンア ントニオのAcero Dental Clinicで国際レベ ルの治療を提供してきました。マカティの 中心部からアクセもよく、フィリピンでの 口腔内管理に活用できそうです。

Acero Dental Center 7248 Malugay, Makati, 1203 Kalakhang Maynila, Makati Acero Dental Clinic The Linear Condominium, Tower 1. Mayapis St. cornerMalugay St. San Antonio, Makati 2009176329242 Macero2@vahoo.com



ネイルアートは繊細なデザインのサマーコレクション



BGC店。わずか4席(内個室1)だけの優雅なリラックス できる空間でネイルとマツイクを同時に受けることが できる



近日オープン予定のAceroDental 院内。ユニット2台は仕切 りもついて、プライベートな空間になります。



フィリピンに2台しかないCFRFC OmniCAMなど、日本の歯 科医院に劣らない機器を完備。近日、CTスキャンも導入!





## **Discover More Health Benefits**

Healthy (健康)



ミネラルバランスが良いお水。 溶存酸素が損なわれない非加熱処理を行っております。 毎朝の習慣にコップー杯の天然ミネラル水を!

## プレミアムウォーター に含まれる溶存酸素とは?

溶存酸素とは水中に含まれている酸素の量であり、 数値が高いほど酸素が多く含まれ有機物が少なく キレイでおいしいお水となります。 1リットル中に3mg入っていれば魚介類が生存できる 量となり、生息するのにキレイなお水が必要となる サケやヤマメで5mg~7.5mgが必要となります。 非加熱処理である「プレミアムウォーター」 はそれを超える8.2mg(富士吉田12Lボトル) もの溶存酸素が入っており、 大自然の空気を豊富に含んだおいしい天然水です。 Safe (安全)



安全高品質。徹底管理されたお水です。 日本のクリーンで安全な工場で密封ボトリングされ ご自宅へお届け致します。 Tasty (おいしいお水を)



非加熱処理されたおいしい天然水。 料理に お米に コーヒーに 赤ちゃんのミルクにもおすすめです。

| *初回台数に限りがあ<br>**Security Deposit | ります。ご予約はお早めに!<br>PHP10,000 要 |
|----------------------------------|------------------------------|
| <ol> <li>2年契約終了後Se</li> </ol>    | ecurity Deposit PHP10,000返金  |
| 2 契約1年以上2年                       | 未満の場合PHP5,000返金              |
| <ol> <li>契約1年未満の