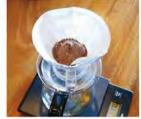

## プロのやリ方、見せちゃいます! 味に違いが出るコーヒーの淹れ方講座

3

ドリッパーに紙フィルターをセットし、コーヒー 11gを入れる。コーヒーサーパーにドリッパーを 乗せる。

残り145mlのお湯を1分間かけてゆっ

お湯を垂らすとアク(白い

泡)が出てくるので、これ

がフィルターにつかないよ

うに注意する。コツは、ま

ず中心にお湯を垂らし、ア

クが安定してからアクの

エッジをなぞるようにゆっ

くり回しながらお湯を垂ら

くり注ぐ。

HINT!

2 用意した160

用意した160mlのお湯のうち、15mlほど注いで、 豆全体を濡らして、30秒間蒸らす。

HINT! コーヒースケールは時間と注いだ水の重 さを同時に測るための専用器具。持って いない場合はキッチンタイマーと普通の 測りで代用しよう。

アクのエッジをなぞるようにゆっくり回 しながらお湯を垂らす

アクが広がってフィルターに触れてし まっている

### 用意するもの

- コーヒー11g (ここではHimawariで販売している Mt Apoを使用)
- ・92~96℃のお湯160mlを入れたドリップポット
- ・ドリッパー(Hario V60推奨)
- ・紙フィルター
- ・コーヒーサーバー
- コーヒースケール(なければキッチンタイマーと測りで代用)
- ・コーヒーカップ
- ・フルイ
- ※温度計がなければ、沸騰したお湯を、1分程度放置 すると92~93℃程度になる。