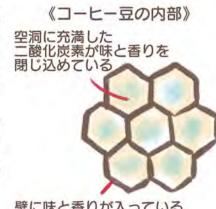

### コーヒー豆が風味を失うメカニズム

コーヒー豆を焙煎すると、 中に空洞ができ二酸化炭素 (ガス)で充満される。味 と香りは空洞の壁に含まれ ており、ガスで埋まって いる間は出てくることがで きない。 豆を挽くと空洞からガス が出てしまい、味と香りを 閉じ込めているものがなく なるため、時間が経つと風 味が落ちる。

壁に味と香りが入っている