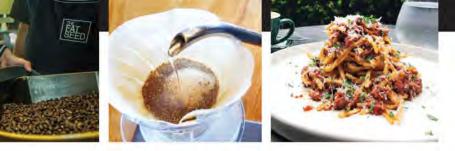

# フィリピンで コーヒーを影

右のQRコードをスキャンする とプライマーウェブサイトが開 きます

インスタントのコーヒーをただ毎日ブラックで飲んでいませんか?コーヒーは豆の 種類、焙煎のしかた、淹れ方などでいろいろな風味を味わうことができ、知れば 知るほど奥深い飲み物です。

そんなコーヒーの知識を専門家の方に聞いてみました。

## プロのやリ方、見せちゃいます! 味に違いが出るコーヒーの淹れ方講座

3

ドリッパーに紙フィルターをセットし、コーヒー 11gを入れる。コーヒーサーパーにドリッパーを 乗せる。

残り145mlのお湯を1分間かけてゆっ

お湯を垂らすとアク(白い

泡)が出てくるので、これ

がフィルターにつかないよ

うに注意する。コツは、ま

ず中心にお湯を垂らし、ア

クが安定してからアクの

エッジをなぞるようにゆっ

くり回しながらお湯を垂ら

くり注ぐ。

HINT!

2 用意した160

用意した160mlのお湯のうち、15mlほど注いで、 豆全体を濡らして、30秒間蒸らす。

HINT! コーヒースケールは時間と注いだ水の重 さを同時に測るための専用器具。持って いない場合はキッチンタイマーと普通の 測りで代用しよう。

アクのエッジをなぞるようにゆっくり回 しながらお湯を垂らす

アクが広がってフィルターに触れてし まっている

### 用意するもの

- コーヒー11g (ここではHimawariで販売している Mt Apoを使用)
- ・92~96℃のお湯160mlを入れたドリップポット
- ・ドリッパー(Hario V60推奨)
- ・紙フィルター
- ・コーヒーサーバー
- コーヒースケール(なければキッチンタイマーと測りで代用)
- ・コーヒーカップ
- ・フルイ
- ※温度計がなければ、沸騰したお湯を、1分程度放置 すると92~93℃程度になる。

し続ける。