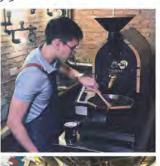

## Himawari Coffee

ヒマワリコーヒー

サンタロサに構えるスペシャルティコーヒーに特化したカフェ。オーナーの篠 崎さんはスペシャルティコーヒーの資格を有し、スペシャルティコーヒーの普及 活動などに取り組んでいる。

エチオピア、インドネシア、ブラジル、コスタリカなどから取り寄せたスペシャ ルティコーヒー豆を店内にある焙煎機で自ら焙煎している。コーヒーの中でも品 質の高い豆なので、まずはブラックで味わうのがおすすめ。よくお店に来るお客 さんは、豆を購入してお店にキープしてもらうことも可能で、こうすると毎回購 入した豆を使ってスタッフが淹れてくれるのでリーズナブルにプロが入れたコー ヒーを味わうことができる。自宅で淹れて飲んでみたい人向けにコーヒー豆はも ちろん、ドリッパーやフレンチプレスなどの器具も販売している。オンライン会 議ツールを使った淹れ方のトレーニングも提供しているので、プロの淹れ方を学 びたい人はぜひ受けてみよう。器具や豆はオンラインショップでも手軽に買うこ とができる。