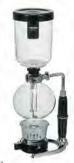

### サイフォン Hario Coffee Syphon Coffee Maker "Technica"

P4.500

19世紀のはじめにヨーロッパ で開発された抽出法。ガラス 製の器具を使い、蒸気圧で 抽出する。手間はかかるが科 学実験のような演出が楽しめ る。操作や温度設定のスキル による差が生まれにくく、安 定した味が出せるのが特徴。 味は苦みが強く、濃い目。

Barista Essentialsオンラインショップ t www.barista.ph \_\_\_\_\_