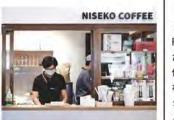

## Niseko Coffee

ニセコ・コーヒー

グリーンヒルズショッピングモールに 構えるキオスク。ローカル産のアラビカ 豆を使ったドリップコーヒーやエスプ レッソをベースとしたドリンクが人気。 たい焼きと一緒に注文しよう。

G/F Greenhills, Promenade 3 窗11時~18時 ⊛水曜 【 nisekocoffeeph/