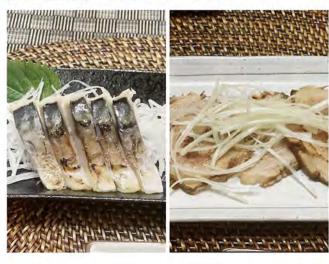

#### すき家風ネギ玉牛丼

#### ★材料

- ●はっちんの牛丼弁当
- ●ネギの青い部分
- ●卵黄

(a)コチュジャン 胡麻油 白胡麻

牛丼をレンジで温めて、ネ ギをたっぷりのせて卵黄を 真ん中に落として、ネギに (a)を掛けて完成。

コチュジャンはなければ豆板醤 とかラー油+一味唐辛子でもOK