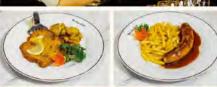

#### すき家風ネギ玉牛丼

#### ★材料

- ●はっちんの牛丼弁当
- ●ネギの青い部分
- ●卵黄

(a)コチュジャン 胡麻油 白胡麻

牛丼をレンジで温めて、ネ ギをたっぷりのせて卵黄を 真ん中に落として、ネギに (a)を掛けて完成。

コチュジャンはなければ豆板醤 とかラー油+一味唐辛子でもOK