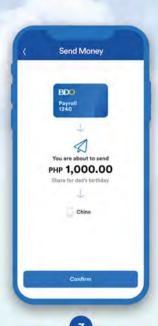

# メッセージを送るように送金を実行!

電話番号だけでなくQRコードを自動作成して送金リクエストすることも可能

BDO利用者の間での送金がもっと便利になりました。 送金先の方がBDO Pay利用者であれば、携帯電話にすでに登録されている連絡先リストから送金先のお名前を タップするだけで、無料で送金が可能です。

ご自身の 連絡先リストから 送金先を選択して 金額を入力 "Send"をタップ

"Confirm"をタップ