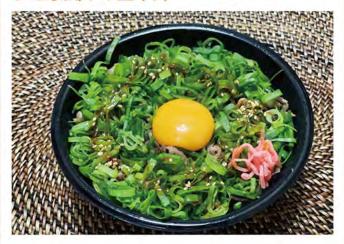

#### すき家風ネギ玉牛丼

#### ★材料

- ●はっちんの牛丼弁当
- ●ネギの青い部分
- ●卵黄

(a)コチュジャン 胡麻油 白胡麻

牛丼をレンジで温めて、ネ ギをたっぷりのせて卵黄を 真ん中に落として、ネギに (a)を掛けて完成。

コチュジャンはなければ豆板醤 とかラー油+一味唐辛子でもOK