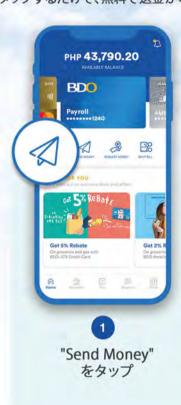

# メッセージを送るように送金を実行!

電話番号だけでなくQRコードを自動作成して送金リクエストすることも可能

BDO利用者の間での送金がもっと便利になりました。 送金先の方がBDO Pay利用者であれば、携帯電話にすでに登録されている連絡先リストから送金先のお名前を タップするだけで、無料で送金が可能です。

ご自身の 連絡先リストから 送金先を選択して 金額を入力 "Send"をタップ

"Confirm"をタップ