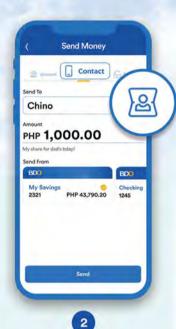

# メッセージを送るように送金を実行!

電話番号だけでなくQRコードを自動作成して送金リクエストすることも可能

BDO利用者の間での送金がもっと便利になりました。 送金先の方がBDO Pay利用者であれば、携帯電話にすでに登録されている連絡先リストから送金先のお名前を タップするだけで、無料で送金が可能です。

ご自身の 連絡先リストから 送金先を選択して 金額を入力 "Send"をタップ

"Confirm"をタップ