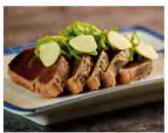

#### すき家風ネギ玉牛丼

#### ★材料

- ●はっちんの牛丼弁当
- ●ネギの青い部分
- ●卵黄

(a)コチュジャン 胡麻油 白胡麻

牛丼をレンジで温めて、ネ ギをたっぷりのせて卵黄を 真ん中に落として、ネギに (a)を掛けて完成。

コチュジャンはなければ豆板醤 とかラー油+一味唐辛子でもOK