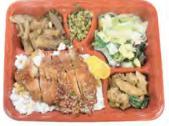

#### すき家風ネギ玉牛丼

#### ★材料

- ●はっちんの牛丼弁当
- ●ネギの青い部分
- ●卵黄

(a)コチュジャン 胡麻油 白胡麻

牛丼をレンジで温めて、ネ ギをたっぷりのせて卵黄を 真ん中に落として、ネギに (a)を掛けて完成。

コチュジャンはなければ豆板醤 とかラー油+一味唐辛子でもOK