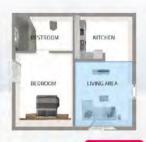

り多くの投資家の信頼を集めている。

フィリピン株セミナー開催! 不要でき

申込先 は コチラ



セミナー 予定内容 何故、いまフィリピンなのか? 初心者こそ、フィリピン株が最適な理由 口座の開設方法 等。

9月19日(日)フィリビン時間 午前9:00~ ONLINE にて開催



M. 同田 雑食の TWITTERも 日東ご覧ください

Life Shift

東京出張所: 東京都大田区蒲田 2-1-6-502

ttps://lifeshift-ex.com/lp/ ☑ info@lifeshift-ex.com





Be Original.







# PLASMACLUSTER AIR PURIFIER

プラズマクラスターイオンテクノロジーにより、空気中のウイルス、細菌を99.9%除去します。

















# SHARP



# プラズマクラスターイオン技術の機能



プラズマクラスターイオンの放出 プラズマクラスターイオンは、自然界と同様に、 プラスイオンとマイナスイオンで成り立っています。

イオンは、空気中に放出されると水分子に囲まれます。





プラズマクラスタ イオンが空中の脅威を攻撃!

イオンは、カビやウイルスの表面に付着すると、 酸化性の高い水酸化物ラジカルを形成します それらは物理的に分解し、浮遊微生物表面からタンパク質を除去します。





3 イオ:

水酸化物ラジカルは水素(H)と結合して水(H2O)を形成、 空気に戻って水分を供給します。

\*わずか30秒で、最大91.3%の空中の新型コロナウイルスの軽減に効果!

上記数値は、長崎大学感染症共同研究拠点・熱帯医学研究所の研究結果に基づく



#### **AIR PURIFIER** WITH IOT

IoT付空気清浄機





#### FP-J80EP-H 62 sq.m

- ・loT(モノのインターネット)の運用
- コアンダ気流
- ・3段階ろ過 新プレフィルター 脱臭フィルター
- 静電HEPAフィルター

HIGH-DENSITY 25000

#### AIR PURIFIER WITH MOSQUITO CATCHER

蚊取機能付空気清浄機





FP-JM40P-B 30 sq.m

- ・5段階の蚊取り機能
- 接着剤シート
- ・ロソライト
- · HEPAフィルター
- ・脱臭フィルター

HIGH-DENSITY 7000

#### **AIR PURIFIER** WITH HUMIDIFIER 加湿空気清浄機





#### KC-WS65P-W 50 sq.m

加湿機能

- コアンダ気流
- ・プラズマクラスタースポットモード
- ・3段階ろ過 新プレフィルター 脱臭フィルター 静電HEPAフィルター

HIGH-DENSITY 7000

#### AIR PURIFIER WITH DEHUMIDIFIER 除湿機付空気清浄機





#### DW-E16FP-W 24 sq.m

- •自動除湿機能
- 洗濯物の脱臭
- 洗濯物の除湿
- ・カビウイルスの不活性化
- ・3ステップフィルターシステム プレフィルター 活性炭脱臭フィルター HEPAフィルター

HIGH-DENSITY 7000



#### SHARP (PHILS.) CORPORATION

Km 23 West Service Road, South Superhighway, Alabang, Muntinlupa City

Tel. Nos.: (+632) 8842-0525 to 29 Fax No.: (+632) 8842-0530 Toll Fr