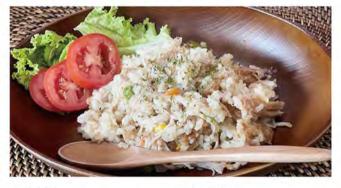

#### すき家風ネギ玉牛丼

#### ★材料

- ●はっちんの牛丼弁当
- ●ネギの青い部分
- ●卵黄

(a)コチュジャン 胡麻油 白胡麻

牛丼をレンジで温めて、ネ ギをたっぷりのせて卵黄を 真ん中に落として、ネギに (a)を掛けて完成。

コチュジャンはなければ豆板醤 とかラー油+一味唐辛子でもOK