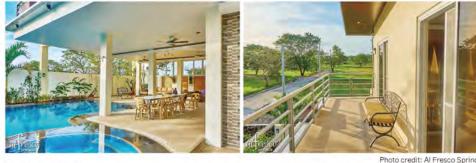

# Al Fresco Springs 2 | Hot Spring w/ View-Sleeps 25

マキリン山がよく見える開放的な邸宅。天然温水プールつき。1階は各ベッドルームにトイレがついており、 2階は共用のトイレのみ。タオルや洗面用具は要持参。キッチンもあり、コンロなどは追加料金で使用可能。

Los Banos, Laguna

●主なアメニティ ・プール・冷蔵庫・バーベキュー用グリル・Wi-Fi・ケーブルTV・カラオケ(利用は毎日24時まで・駐車場