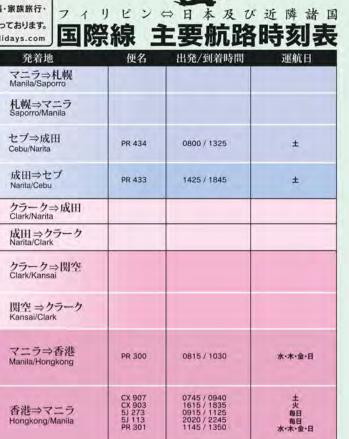

出発/到着時間

1325 / 1740 1820 / 2205 1755 / 2155 1805 / 2210

0855 / 1400 1450 / 2000

1520 / 1930

0925 / 1405

1505 / 1830

0740 / 1220

1320 / 1655

0945 / 1415

1515 / 1810

運航日

毎日毎日

世日 水・金・日 水・金・日 毎日

毎日

世日 水·金·日 毎日 毎日

月·水·木·金·日 月·水·木·金·土·日

月·火·水·金·日

毎日

毎日

月·水·金·土

月·水·金·土

月•水•金•日

月·水·金·日

便名

PR 428

NH 820 5J 5050 JL 8746 JL 746

PR 427

5J 5055 NH 819 JL 745

PR 422 NH 870

PR 421

PR 412

PR 411

PR 438

PR 437

PR 426

PR 425

《航空会社コード》BA=ブリティッシュ)航空,BR=エヴァ航空,CI=中華航空,CX=キャセイバシフィック航空, JL=日本航空,KL=KLM航空,KU=クウェイト航空,LH=ルフトハンザ航空,MH=マレーシア航空,MS=エジプト航空, DL=デルタ航空,PK=バキスタン航空,PR=フィリビン航空,SQ=シンガポール航空,TG=タイ航空,LX=スイス航空, UO=香港エクスプレス航空,5J=セブバシフィック航空,NH=全日空,3K=ジェットスターアジア,JQ=ジェットスター,JW=バニラエア,GK=ジェットスター ※2022年01月03日現在 出発・到着時間はそれぞれ出発国・到着国の現地時間。 \*上記太字部分は変更時刻・追加便です。

\*フライトスケジュールはしばしば変更されます。あらかじめご了承願います。

情報提供; Universal Holidays, Inc. (UHI)

お問し

発着地

マニラ⇒成田

成田⇒マニラ

マニラ⇒羽田 Manila/Haneda

羽田⇒マニラ

eda/Manila

マニラ⇒関空

関空⇒マニラ Kansai/Manila

マニラ⇒名古屋 Manila/Nagoya

名古屋⇒マニラ Nagoya/Manila

マニラ⇒福岡 Manila/Fukuoka

福岡⇒マニラ Fukuoka/Manila

Manila/Kansai

Narita/Manila

Manila/Narita

| 発着地                                | 便名                                                       | 出発/到着時間                                                                                  | 運航日                                  | 発着地                                    | 便名                                                                                                                                          | 出発/到着時間                                                                                                                                                                                                                                                                                                                                                                                                                                                                                        | 運航日                                                                                                                                                                                                                                                                                                                                                                                                                                                                    |
|------------------------------------|----------------------------------------------------------|------------------------------------------------------------------------------------------|--------------------------------------|----------------------------------------|---------------------------------------------------------------------------------------------------------------------------------------------|------------------------------------------------------------------------------------------------------------------------------------------------------------------------------------------------------------------------------------------------------------------------------------------------------------------------------------------------------------------------------------------------------------------------------------------------------------------------------------------------|------------------------------------------------------------------------------------------------------------------------------------------------------------------------------------------------------------------------------------------------------------------------------------------------------------------------------------------------------------------------------------------------------------------------------------------------------------------------|
| セブ⇒香港<br>Cebu/Hongkong             | CX 922                                                   | 1220 / 1515                                                                              | 火・土                                  | マニラ⇒ジャカルタ<br>Manila/Jakarta            | PR 535                                                                                                                                      | 2115 / 0020+1                                                                                                                                                                                                                                                                                                                                                                                                                                                                                  | 水・金・日                                                                                                                                                                                                                                                                                                                                                                                                                                                                  |
|                                    |                                                          |                                                                                          |                                      | ジャカルタ⇒マニラ<br>Jakarta/Manila            | PR 536                                                                                                                                      | 0110 / 0615                                                                                                                                                                                                                                                                                                                                                                                                                                                                                    | 月•木•土                                                                                                                                                                                                                                                                                                                                                                                                                                                                  |
| 香港⇒セブ<br>Hongkong/Cebu             | CX 921                                                   | 0820 / 1110                                                                              | 火・土                                  | マニラ⇒<br>クアラルンプール<br>Manila/Kualalumpur | PR 525<br>PR 527<br>MH 807<br>MH 705                                                                                                        | 0720 / 1105<br>1105 / 1450<br>1315 / 1715<br>2220 / 0210+1                                                                                                                                                                                                                                                                                                                                                                                                                                     | 火·土<br>木<br>月·水·金·土<br>火·木                                                                                                                                                                                                                                                                                                                                                                                                                                             |
| マニラ⇒シンガポール<br>Manila/Singapore     | SQ 915<br>SQ 917<br>SQ 919<br>PR 507<br>5J 803<br>5J 803 | 0040 / 0425<br>1405 / 1750<br>1705 / 2100<br>0925 / 1310<br>2020 / 0005+1<br>2010 / 2355 | 每日<br>每日<br>每日<br>共日<br>火·木·土<br>月·金 | クアラルンプール⇒<br>マニラ<br>Kualalumpur/Manila | PR 526<br>PR 528<br>MH 806<br>MH 704                                                                                                        | 1205 / 1555<br>1540 / 1930<br>0830 / 1220<br>1730 / 2110                                                                                                                                                                                                                                                                                                                                                                                                                                       | 火·土<br>木<br>月·水·金·土<br>火·木                                                                                                                                                                                                                                                                                                                                                                                                                                             |
| . 10 10                            | 51 804                                                   | 0110 / 0500                                                                              | 火·土                                  | Rualaturipur/wanita                    |                                                                                                                                             | _                                                                                                                                                                                                                                                                                                                                                                                                                                                                                              |                                                                                                                                                                                                                                                                                                                                                                                                                                                                        |
| シンガポール⇒<br>マニラ<br>Singapore/Manila | 5J 804<br>SQ 910<br>SQ 912<br>PR 508<br>SQ 918           | 0135 / 0525<br>0915 / 1250<br>1210 / 1550<br>1410 / 1800<br>1910 / 2250                  | 水·金·日<br>毎日<br>毎日<br>毎日              | マニラ⇒ソウル<br>Manila/Seoul                | 5J 188<br>PR 468<br>KE 624<br>OZ 704                                                                                                        | 1300 / 1810<br>1405 / 1935<br>0035 / 0545<br>2345 / 0500+1                                                                                                                                                                                                                                                                                                                                                                                                                                     | 木·土<br>水·木·土<br>毎日<br>毎日                                                                                                                                                                                                                                                                                                                                                                                                                                               |
| マニラ⇒台北<br>Aanila/Taipei            | PR 890<br>BR 272<br>CI 702<br>CI 704                     | 0625 / 0840<br>1250 / 1500<br>1045 / 1255<br>1655 / 1905                                 | 木·金·土<br>月·木<br>水·金<br>火             | ソウル⇒マニラ<br>Seoul/Manila                | KE 623<br>OZ 703<br>5J 189<br>PR 469<br>PR 469                                                                                              | 1835 / 2145<br>1920 / 2230<br>1945 / 2240<br>2035 / 2335<br>2100 / 2355                                                                                                                                                                                                                                                                                                                                                                                                                        | 每日<br>每日<br>木•土<br>木·土<br>水                                                                                                                                                                                                                                                                                                                                                                                                                                            |
| 台北⇒マニラ<br>Taipei/Manila            | PR 891<br>CI 701<br>CI 703<br>BR 271                     | 0940 / 1205<br>0735 / 0940<br>1335 / 1555<br>0910 / 1145                                 | 木·金·土<br>水·金<br>火<br>月·木             | マニラ⇒セプ<br>Manila/Cebu                  | PR 1841<br>PR 2835<br>PR 1835<br>PR 1835<br>PR 1849<br>PR 1847<br>PR 1849<br>PR 1847<br>PR 1859<br>PR 1859<br>PR 5853<br>PR 1861<br>PR 1861 | 0605 / 0730<br>0740 / 0905<br>0740 / 0905<br>0740 / 0915<br>0930 / 1055<br>1100 / 1205<br>1100 / 1225<br>1230 / 1355<br>1330 / 1455<br>1600 / 1725<br>1700 / 1830<br>1800 / 1925<br>1900 / 2025                                                                                                                                                                                                                                                                                                | 每日<br>火·水·士·日<br>月<br>月<br>毎日<br>月<br>毎日<br>月<br>年<br>一<br>火·水·水<br>月<br>(火·水·水・金·<br>日<br>月<br>·火·水·水<br>月<br>(火·水·<br>小<br>(水)<br>(水)<br>(水)<br>(水)<br>(水)<br>(水)<br>(水)<br>(水)<br>(水)<br>(水                                                                                                                                                                                                                                                                         |
| マニラ⇒パンコク<br>Manila/Bangkok         | TG 625<br>TG 621<br>PR 730                               | 1910 / 2125<br>1310 / 1545<br>1010 / 1240                                                | 火·木·土<br>月·水·金<br>水·金·日              | セプ⇒マニラ<br>Cebu/Manila                  | PR 1836<br>PR 1842<br>PR 1880<br>PR 2880<br>PR 2880                                                                                         | 1836         0730 / 0855           1842         0820 / 0945           1880         0955 / 1120           2880         0955 / 1120           2880         0955 / 1120           2880         0955 / 1120           2880         0955 / 1130           559         1105 / 1225           1880         1145 / 1310           1854         1545 / 1710           1860         1815 / 1940           5854         1920 / 2050           1862         2015 / 2140           1850         1255 / 1420 | 日<br>毎日<br>木・金<br>火・水・土・日<br>月<br>月<br>毎日<br>月<br>月<br>9<br>日<br>第日<br>第日<br>第日<br>十<br>火・水・土・日<br>月<br>月<br>第<br>日<br>第<br>七<br>本・<br>七<br>・<br>日<br>月<br>月<br>月<br>月<br>月<br>月<br>月<br>月<br>月<br>月<br>月<br>月<br>日<br>日<br>本・金<br>本<br>・<br>二<br>水・<br>七<br>・<br>七<br>日<br>月<br>月<br>日<br>本<br>・<br>次<br>水・・土・日<br>月<br>月<br>日<br>日<br>本<br>・<br>二<br>次<br>小<br>、<br>・<br>二<br>日<br>日<br>日<br>日<br>日<br>二<br>二<br>二<br>日<br>日<br>日<br>二<br>二<br>二<br>日<br>日<br>日<br>日 |
| パンコク⇒マニラ<br>Bangkok/Manila         | TG 624<br>TG 620<br>PR 731                               | 1355 / 1805<br>0745 / 1155<br>1350 / 1805                                                | 火·木·土<br>月·水·金<br>水·金·日              |                                        | PR 659<br>PR 1880<br>PR 1854<br>PR 1860<br>PR 5854<br>PR 1862<br>PR 1862<br>PR 1850<br>PR 1848                                              |                                                                                                                                                                                                                                                                                                                                                                                                                                                                                                |                                                                                                                                                                                                                                                                                                                                                                                                                                                                        |

マニラ⇔セブ便は他にもございます。詳細はUHIのWEBサイトwww.universalholidays.com または 電話02-88593827/28まで

旅行·趣味

すべてのウィズキッズへ! フィリピンの日系幼児教育施設から Vol.7

基本的な様々な能力がはぐくまれる大切な幼少時代、フィリピンで暮らす子供たちの未来のために何が大切で、何を今すべきなのか!! 会社員から保育士に転職、 BGCでウィズこども園を運営されている小野さんが連載でお伝えします。