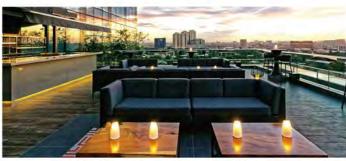

## Grand Hyatt Manila

グランド・ハイアット・マニラ

BGCに立地し、東南アジアでは25番目、全世界で98番目 にあたるフィリピンのグランドハイアット。ハイエンドな設備とア メニティ、フィリピンならではのホスピタリティ、豪華なスパや フィットネスセンター、広いプールなどがあり、利用者にとって は忘れられない貴重な体験となるはず。現在は一般宿泊、隔 離施設の両方として営業中。

特筆すべきは、高層フロアに位置するレストラン・バーの 「The Peak」。ホテルの60~62階を占める大規模な店舗は ロビーからは専用エレベーターで行くことができる。約400人 収容の広さを誇り、オープンキッチンやウイスキーバー、ミュー ジックラウンジなどのエリアで構成。まるで迷路のように入り組 んだ複雑な店内はエリアごとに全く違った雰囲気を出しており、 長テーブルのある明るいエリアから照明を暗くしたムードのある エリアまで、シチュエーションによって使い分けができる。ライ ブバンド用のステージは吹き抜けになっており、2階の席から見 下ろせる設計になっている。