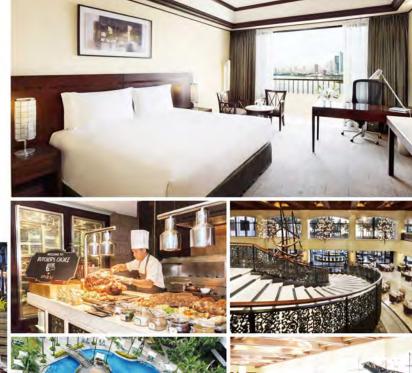

# Hotel Okura Manila

2021年12月、リゾートワールド内に満を持してソフト オープンしたホテルオークラマニラ。全190室の客室があ り、中でも「檜湯ルーム」や「パレススイートルーム」は長野 県南木曾町の檜を使用した檜風呂が取り付けられており、 自室でのんびりと日本式のお風呂を堪能できる。「山里」は 全82席、寿司カウンターや鉄板焼カウンター、個室もあ る日本料理レストラン。1962年に東京のホテルオークラ に開業以降、伝統をふまえた日本料理を提供し、高い評価 を受けてきたレストランだ。こちらでは旬の食材を楽しめ る会席料理を楽しむことができる。

ホテルから一歩出るとリゾートワールド内の安全なエリ ア。ニューポートモールやカジノからも近く、散策を楽し むのも一興だ。

Photo credit: Hotel Okura Manila

Alert Level 3下の営業状況 ワクチン接種者のみ宿泊受け入れ可

2 Portwoord St. Resorts World Manila, Newport City, Pasay City 1309, Metro Manila 102-5318-2888 www.botelokuramanila.com