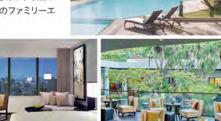

## Grand Hyatt Manila

グランド・ハイアット・マニラ

BGCに立地し、東南アジアでは25番目、全世界で98番目 にあたるフィリピンのグランドハイアット。ハイエンドな設備とア メニティ、フィリピンならではのホスピタリティ、豪華なスパや フィットネスセンター、広いプールなどがあり、利用者にとって は忘れられない貴重な体験となるはず。現在は一般宿泊、隔 離施設の両方として営業中。

特筆すべきは、高層フロアに位置するレストラン・バーの 「The Peak」。ホテルの60~62階を占める大規模な店舗は ロビーからは専用エレベーターで行くことができる。約400人 収容の広さを誇り、オープンキッチンやウイスキーバー、ミュー ジックラウンジなどのエリアで構成。まるで迷路のように入り組 んだ複雑な店内はエリアごとに全く違った雰囲気を出しており、 長テーブルのある明るいエリアから照明を暗くしたムードのある エリアまで、シチュエーションによって使い分けができる。ライ ブバンド用のステージは吹き抜けになっており、2階の席から見 下ろせる設計になっている。

宿泊受け入れ可、スパは休業、フィットネ スセンターなどは営業続行 8th Avenue corner, 35th St, Taguig, 1634 ☎02-8838-1234 🏦 manila.grand.hyatt.com 📑 grandhyattmanilaph