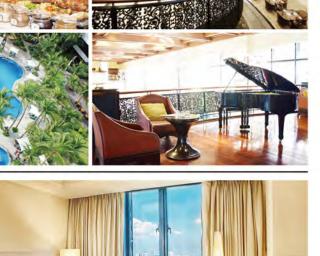

# Hotel Okura Manila

2021年12月、リゾートワールド内に満を持してソフト オープンしたホテルオークラマニラ。全190室の客室があ り、中でも「檜湯ルーム」や「パレススイートルーム」は長野 県南木曾町の檜を使用した檜風呂が取り付けられており、 自室でのんびりと日本式のお風呂を堪能できる。「山里」は 全82席、寿司カウンターや鉄板焼カウンター、個室もあ る日本料理レストラン。1962年に東京のホテルオークラ に開業以降、伝統をふまえた日本料理を提供し、高い評価 を受けてきたレストランだ。こちらでは旬の食材を楽しめ る会席料理を楽しむことができる。

ホテルから一歩出るとリゾートワールド内の安全なエリ ア。ニューポートモールやカジノからも近く、散策を楽し むのも一興だ。

Photo credit: Hotel Okura Manila

Alert Level 3下の営業状況 ワクチン接種者のみ宿泊受け入れ可

2 Portwoord St. Resorts World Manila, Newport City, Pasay City 1309, Metro Manila 102-5318-2888 www.botelokuramanila.com