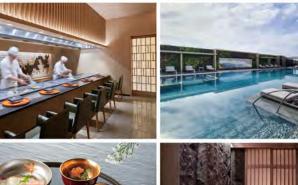

# Hotel Okura Manila

2021年12月、リゾートワールド内に満を持してソフト オープンしたホテルオークラマニラ。全190室の客室があ り、中でも「檜湯ルーム」や「パレススイートルーム」は長野 県南木曾町の檜を使用した檜風呂が取り付けられており、 自室でのんびりと日本式のお風呂を堪能できる。「山里」は 全82席、寿司カウンターや鉄板焼カウンター、個室もあ る日本料理レストラン。1962年に東京のホテルオークラ に開業以降、伝統をふまえた日本料理を提供し、高い評価 を受けてきたレストランだ。こちらでは旬の食材を楽しめ る会席料理を楽しむことができる。

ホテルから一歩出るとリゾートワールド内の安全なエリ ア。ニューポートモールやカジノからも近く、散策を楽し むのも一興だ。

Photo credit: Hotel Okura Manila

Alert Level 3下の営業状況 ワクチン接種者のみ宿泊受け入れ可

2 Portwoord St. Resorts World Manila, Newport City, Pasay City 1309, Metro Manila 102-5318-2888 www.botelokuramanila.com