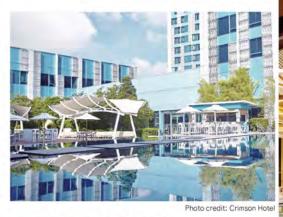

## Crimson Hotel

クリムゾン・ホテル

高級住宅エリア・アラバンに位置するクリムゾンホテル は、このエリアの代表的なホテル。客室はスイート20室、 エグゼクティブ34室を含む全345室。City Viewルームを予 約すれば、アラバンならではの開放的な都会の景色を全貌で きる。ナチュラルな太陽光を効率的に取り入れられるように 設計された館内は、大型の空気循環装置により常にフレッ シュな空気をキープ。

パーティー、結婚式、会議などに使えるボールルームは最 大で約600人を収容可能。メインダイニング・Café Eightで は、主に地中海料理を楽しめる。館内のあらゆるところに飾 られたフィリピン人芸術家による作品の数々も見どころだ。

Alert Level 3下の営業状況 宿泊受け入れ不可 Entrata Urban Complex, 2609 Civic Drive 1781 Muntinlupa CO2-8863-2222 會 crimsonhotel.com/manila