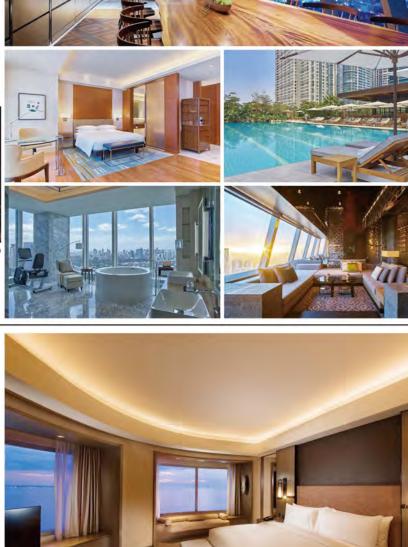

## Grand Hyatt Manila

グランド・ハイアット・マニラ

BGCに立地し、東南アジアでは25番目、全世界で98番目 にあたるフィリピンのグランドハイアット。ハイエンドな設備とア メニティ、フィリピンならではのホスピタリティ、豪華なスパや フィットネスセンター、広いプールなどがあり、利用者にとって は忘れられない貴重な体験となるはず。現在は一般宿泊、隔 離施設の両方として営業中。

特筆すべきは、高層フロアに位置するレストラン・バーの 「The Peak」。ホテルの60~62階を占める大規模な店舗は ロビーからは専用エレベーターで行くことができる。約400人 収容の広さを誇り、オープンキッチンやウイスキーバー、ミュー ジックラウンジなどのエリアで構成。まるで迷路のように入り組 んだ複雑な店内はエリアごとに全く違った雰囲気を出しており、 長テーブルのある明るいエリアから照明を暗くしたムードのある エリアまで、シチュエーションによって使い分けができる。ライ ブバンド用のステージは吹き抜けになっており、2階の席から見 下ろせる設計になっている。

宿泊受け入れ可、スパは休業、フィットネ スセンターなどは営業続行 8th Avenue corner, 35th St, Taguig, 1634 ☎02-8838-1234 🏦 manila.grand.hyatt.com 📑 grandhyattmanilaph