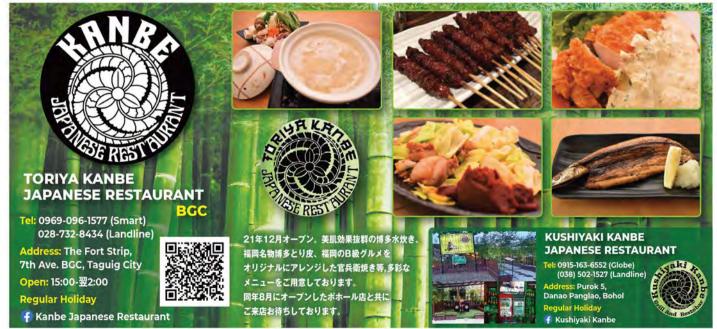

## Japanese "RYOTEI" Restaurant

- **①** daimasu.ph
- ⊕ https://daimasu.ph
- © Ground Floor, Unit A-1/2/3 Allegro Center 2264
   Pasong Tamo Extension Makati ⊙ 5:00pm-1:00am