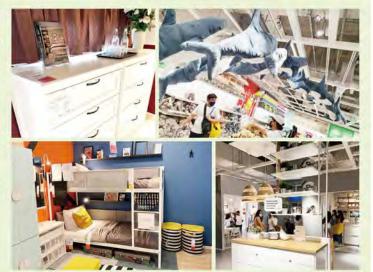

#### IKEA PHILIPPINESオープン

世界各国に進出するスウェーデン発祥の家具・インテリア雑 貨店のIKEA (イケア) がフィリピン初店舗を2021年11月に SMモール・オブ・アジア敷地内にオープンした。

延べ床面積は6万8000平方メートルもあり、なんと世界最大。 SMモール・オブ・アジアに隣接する5階建ての店舗となってお り、レストランも併設する。

オープン当初は予約の必要があったが、現在は予約なしで入る ことができる。ワクチン感染接種者のみ入場可能。

MOA Square, Mall of Asia Complex Zone 10 CBP-IA, Marina Way, Pasay

mww.ikea.com/ph/en II IKEAPhilippinesOfficial