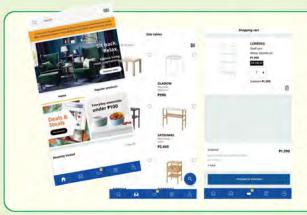

#### オンラインショップ、アプリも利用しよう

実店舗まで買い物に行けない場合はオンラインショップを利用しよう。まず アカウント登録をしたら、早速キーワードやカテゴリから商品を検索してみよ う。組み立ては必要な家具は組み立てた状態で届けてもらうことも可能(追加 料金あり)。配送は即日(トラック配送)、センター受取などから選択。支払い はデビットカード、クレジットカード、GCash、またP5.000以上の購入であ れば分割払いにも対応(BDOのみ)。

オンラインショップ(ウェブブラウザ)、アプリどちらもアカウントは共通で、 システムは同じなので、使いやすい方を利用してみよう。アプリはApp Store (iOS)、Google Play Store (Android)から無料ダウンロード可。