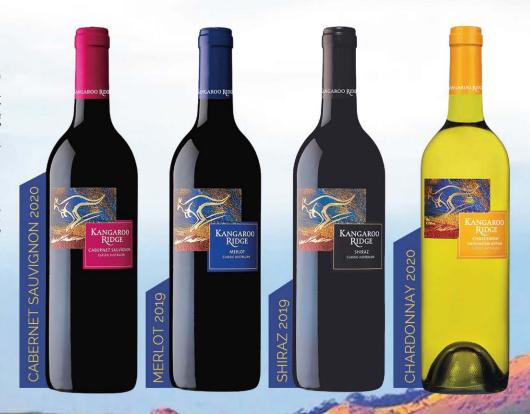

## If it's not Certified, it's not the best.™

## **CLASSIC AUSTRALIAN WINE**

35年以上のワイン造りと輸出の ノウハウを持つ家族経営の会社 が、オーストラリア南東部地域 の日当たりの良いブドウ畑で生 産しているワインです。

カンガルーリッジのロゴは、オーストラリアワインの個性を生み出している品質、革新性、気候の象徴です。