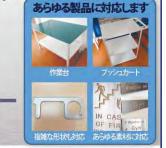

## 板金加工は

貫したプロセス管理により、 少量/多品種/超短納期

が可能です。

### ザー切断

ステンレス鋼、軟鋼、アルミニウム、 アクリル、プラスチック、木材、 真鍮、銅等幅広い材質に対応 加工可能板厚例 鉄 ~12mm ステンレス~10mm

曲げ加工、溶接、塗装、組立にも対応

T&S Global Solutions Inc.

Lot4A, First Philippine Industrial Park, Sta. Anastacia, Sto. Tomas, Batangas